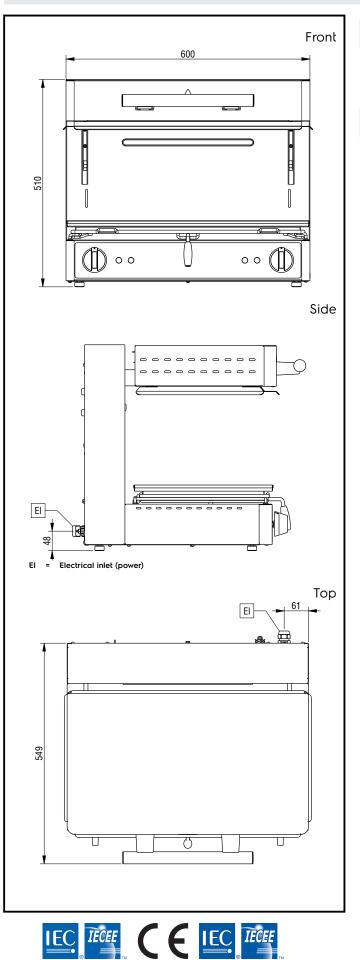

## Key Information:

| External dimensions, Width:  | 600 mm |
|------------------------------|--------|
| External dimensions, Depth:  | 549 mm |
| External dimensions, Height: | 510 mm |
| Net weight:                  | 48 kg  |